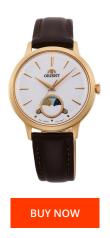

## Orient ladies' watch RA-KB0003S10B Specifications

This document contains all the specifications for the Orient Mondphase RA-KB0003S10B ladies' watch. We at the DIALANDO® watch store offer a large selection of authentic watches from the best watch brands in the world. https://www.dialando.lv/

| MATERIAL & COLOUR  |                 |  |
|--------------------|-----------------|--|
| Strap Material     | Real leather    |  |
| Strap Colour       | Brown           |  |
| Case Material      | Stainless steel |  |
| Colour of the dial | White           |  |
| Glass              | Mineral glass   |  |
| DETAILS            |                 |  |
| DETAILS            |                 |  |
| Clasp              | Pin buckle      |  |