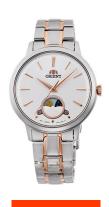

## Orient ladies' watch RA-KB0001S10B Specifications

**BUY NOW** 

This document contains all the specifications for the Orient Mondphase RA-KB0001S10B ladies' watch. We at the DIALANDO® watch store offer a large selection of authentic watches from the best watch brands in the world.

https://www.dialando.lv/

| PRODUCT INFORMATION         | N                            |
|-----------------------------|------------------------------|
| EAN                         | 4942715027292                |
| Gender                      | Ladies                       |
| Brand                       | Orient                       |
| Collection                  | Classic Sun & Moon           |
| Warranty [years]            | 2                            |
| PRODUCT EXECUTION           |                              |
|                             |                              |
| Display Type                | Analogue                     |
|                             | Analogue<br>Quartz (Battery) |
| Display Type                |                              |
| Display Type  Movement type | Quartz (Battery)             |

| MATERIAL & COLOUR  |                 |
|--------------------|-----------------|
| Strap Material     | Stainless steel |
| Strap Colour       | Bicolor         |
| Case Material      | Stainless steel |
| Colour of the dial | Silver          |
| Glass              | Mineral glass   |
| DETAILS            |                 |
|                    |                 |
| Clasp              | Folding clasp   |