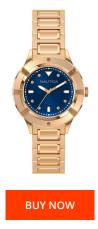

| PRODUCT INFORMATION                       |                              | MATERIAL & COLOUR        |                        |
|-------------------------------------------|------------------------------|--------------------------|------------------------|
| EAN                                       | 0656086085310                | Strap Material           | Stainless steel        |
| Gender                                    | Ladies                       | Strap Colour             | Rose gold              |
| Brand                                     | Nautica                      | Case Material            | Stainless steel        |
| Collection                                | Capri                        | Colour of the dial       | Blue                   |
| Warranty [years]                          | 2                            | Glass                    | Mineral glass          |
|                                           |                              |                          |                        |
| PRODUCT EXECUTION                         |                              | DETAILS                  |                        |
|                                           |                              |                          |                        |
| Display Type                              | Analogue                     | Clasp                    | Folding clasp          |
|                                           | Analogue<br>Quartz (Battery) | Clasp<br>Water resistant | Folding clasp<br>5 ATM |
|                                           | 5                            |                          | 5                      |
| Display Type<br>Movement type<br>MEASURES | 5                            |                          | 5                      |