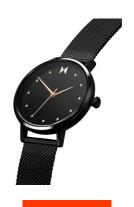

## MVMT ladies' watch 28000033-D Specifications

**BUY NOW** 

This document contains all the specifications for the MVMT Dot 28000033-D ladies' watch. We at the DIALANDO® watch store offer a large selection of authentic watches from the best watch brands in the world.

| MATERIAL & COLOUR  |                                  |
|--------------------|----------------------------------|
| Strap Material     | Stainless steel                  |
| Strap Colour       | Black                            |
| Case Material      | Stainless steel                  |
| Case Colour        | Black                            |
| Case Surface       | Polished / Matted                |
| Colour of the dial | Black                            |
| Glass              | Mineral glass                    |
|                    |                                  |
| DETAILS            |                                  |
| Bezel              | Fixed                            |
| Case Bottom        | Stainless steel bottom (pressed) |
| Clasp              | Clip clasp                       |
| Water resistant    | 5 ATM                            |