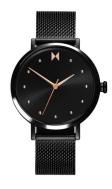

## MVMT ladies' watch 28000033-D Specifications

**BUY NOW** 

This document contains all the specifications for the MVMT Dot 28000033-D ladies' watch. We at the DIALANDO® watch store offer a large selection of authentic watches from the best watch brands in the world.

| MATERIAL & COLOUR  |                                  |
|--------------------|----------------------------------|
| Strap Material     | Stainless steel                  |
| Strap Colour       | Black                            |
| Case Material      | Stainless steel                  |
| Case Colour        | Black                            |
| Case Surface       | Polished / Matted                |
| Colour of the dial | Black                            |
| Glass              | Mineral glass                    |
|                    |                                  |
| DETAILS            |                                  |
| Bezel              | Fixed                            |
| Case Bottom        | Stainless steel bottom (pressed) |
| Clasp              | Clip clasp                       |
| Water resistant    | 5 ATM                            |