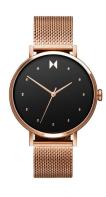

## MVMT ladies' watch 28000031-D Specifications

**BUY NOW** 

This document contains all the specifications for the MVMT Dot 28000031-D ladies' watch. We at the DIALANDO® watch store offer a large selection of authentic watches from the best watch brands in the world.

https://www.dialando.lv/

| PRODUCT INFORMATION |               |
|---------------------|---------------|
| EAN                 | 7613272375115 |
| Gender              | Ladies        |
| Brand               | MVMT          |
| Collection          | Dot 36 mm     |
| Warranty [years]    | 2             |

| PRODUCT EXECUTION                    |                        |
|--------------------------------------|------------------------|
| Display Type                         | Analogue               |
| Movement type                        | Quartz (Battery)       |
| Movement Name                        | Miyota                 |
| Functions                            | Hour / Second / Minute |
|                                      |                        |
| MEASURES                             |                        |
|                                      |                        |
| Case width [mm]                      | 36                     |
| Case width [mm]  Case thickness [mm] | 36<br>7                |
|                                      |                        |

| MATERIAL & COLOUR  |                                        |
|--------------------|----------------------------------------|
| Strap Material     | Stainless steel                        |
| Strap Colour       | Rose gold                              |
| Case Material      | Stainless steel                        |
| Case Colour        | Rose gold                              |
| Case Surface       | Polished / Matted                      |
| Colour of the dial | Black                                  |
| Glass              | Mineral glass                          |
|                    |                                        |
| DETAILS            |                                        |
| DETAILS<br>Bezel   | Fixed                                  |
|                    | Fixed Stainless steel bottom (pressed) |
| Bezel              |                                        |