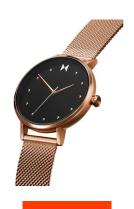

## MVMT ladies' watch 28000031-D Specifications

**BUY NOW** 

This document contains all the specifications for the MVMT Dot 28000031-D ladies' watch. We at the DIALANDO® watch store offer a large selection of authentic watches from the best watch brands in the world.

https://www.dialando.lv/

| PRODUCT INFORMATION |               |
|---------------------|---------------|
| EAN                 | 7613272375115 |
| Gender              | Ladies        |
| Brand               | MVMT          |
| Collection          | Dot 36 mm     |
| Warranty [years]    | 2             |

| PRODUCT EXECUTION                    |                        |
|--------------------------------------|------------------------|
| Display Type                         | Analogue               |
| Movement type                        | Quartz (Battery)       |
| Movement Name                        | Miyota                 |
| Functions                            | Hour / Second / Minute |
|                                      |                        |
| MEASURES                             |                        |
|                                      |                        |
| Case width [mm]                      | 36                     |
| Case width [mm]  Case thickness [mm] | 36<br>7                |
|                                      |                        |

| MATERIAL & COLOUR  |                                        |
|--------------------|----------------------------------------|
| Strap Material     | Stainless steel                        |
| Strap Colour       | Rose gold                              |
| Case Material      | Stainless steel                        |
| Case Colour        | Rose gold                              |
| Case Surface       | Polished / Matted                      |
| Colour of the dial | Black                                  |
| Glass              | Mineral glass                          |
|                    |                                        |
| DETAILS            |                                        |
| DETAILS<br>Bezel   | Fixed                                  |
|                    | Fixed Stainless steel bottom (pressed) |
| Bezel              |                                        |