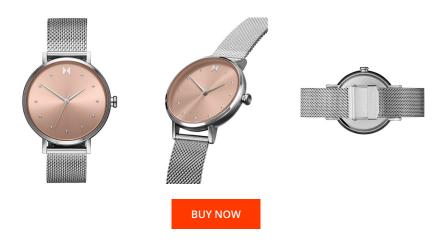

## MVMT ladies' watch 28000030-D Specifications

This document contains all the specifications for the MVMT Dot 28000030-D ladies' watch. We at the DIALANDO® watch store offer a large selection of authentic watches from the best watch brands in the world.

| MATERIAL & COLOUR  |                                  |
|--------------------|----------------------------------|
| Strap Material     | Stainless steel                  |
| Strap Colour       | Silver                           |
| Case Material      | Stainless steel                  |
| Case Colour        | Silver                           |
| Case Surface       | Polished / Matted                |
| Colour of the dial | Salmon                           |
| Glass              | Mineral glass                    |
|                    |                                  |
| DETAILS            |                                  |
| Bezel              | Fixed                            |
| Case Bottom        | Stainless steel bottom (pressed) |
| Clasp              | Clip clasp                       |
| Water resistant    | 5 ATM                            |