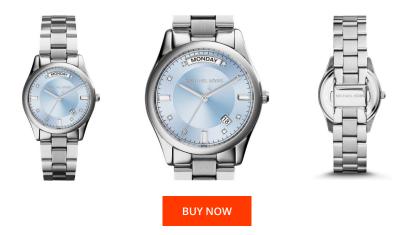

## **DIALANDO**<sup>®</sup>

ladies' watch MK6068 Specifications

This document contains all the specifications for the Michael Kors MK6068 ladies' watch. We at the DIALANDO<sup>®</sup> watch store offer a large selection of authentic watches from the best watch brands in the world. https://www.dialando.lv/

| PRODUCT INFORMATION |                  | MATERIAL & COLOU   |
|---------------------|------------------|--------------------|
| EAN                 | 0796483142367    | Strap Material     |
| Gender              | Ladies           | Strap Colour       |
| Brand               | Michael Kors     | Colour of the dial |
| Collection          | Colette          | Glass              |
| Warranty [years]    | 2                |                    |
| PRODUCT EXECUTION   |                  | DETAILS            |
| Display Type        | Analogue         | Numerals           |
| Movement type       | Quartz (Battery) |                    |
| MEASURES            |                  |                    |
| Case width [mm]     | 34               |                    |

| MATERIAL & COLOUR  |                 |
|--------------------|-----------------|
| Strap Material     | Stainless steel |
| Strap Colour       | Silver          |
| Colour of the dial | Silver          |
| Glass              | Mineral glass   |