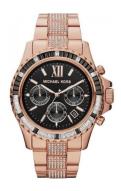

https://www.dialando.lv/

| PRODUCT INFORMATIO              | N                            |
|---------------------------------|------------------------------|
| EAN                             | 4053858102804                |
| Gender                          | Ladies                       |
| Brand                           | Michael Kors                 |
| Collection                      | Everest                      |
| Warranty [years]                | 2                            |
|                                 |                              |
| PRODUCT EXECUTION               |                              |
| PRODUCT EXECUTION  Display Type | Analogue                     |
|                                 | Analogue<br>Quartz (Battery) |
| Display Type                    |                              |
| Display Type  Movement type     | Quartz (Battery)             |

| MATERIAL & COLOUR  |                               |
|--------------------|-------------------------------|
| Strap Material     | Stainless steel               |
| Strap Colour       | Rose gold                     |
| Colour of the dial | Black                         |
| Glass              | Mineral glass                 |
| DETAILS            |                               |
| Numerals           | Index marks / Arabic numerals |