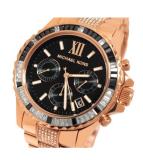

https://www.dialando.lv/

| PRODUCT INFORMATIO              | N                            |
|---------------------------------|------------------------------|
| EAN                             | 4053858102804                |
| Gender                          | Ladies                       |
| Brand                           | Michael Kors                 |
| Collection                      | Everest                      |
| Warranty [years]                | 2                            |
|                                 |                              |
| PRODUCT EXECUTION               |                              |
| PRODUCT EXECUTION  Display Type | Analogue                     |
|                                 | Analogue<br>Quartz (Battery) |
| Display Type                    |                              |
| Display Type  Movement type     | Quartz (Battery)             |

| MATERIAL & COLOUR  |                               |
|--------------------|-------------------------------|
| Strap Material     | Stainless steel               |
| Strap Colour       | Rose gold                     |
| Colour of the dial | Black                         |
| Glass              | Mineral glass                 |
| DETAILS            |                               |
| Numerals           | Index marks / Arabic numerals |