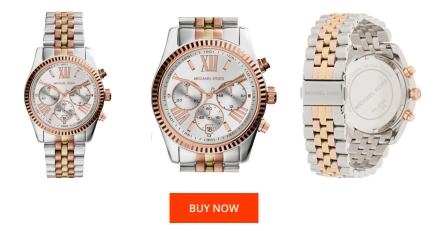

| PRODUCT INFORMATION            |                              |
|--------------------------------|------------------------------|
| EAN                            | 0691464950477                |
| Gender                         | Ladies                       |
| Brand                          | Michael Kors                 |
| Collection                     | Lexington                    |
| Warranty [years]               | 2                            |
|                                |                              |
| PRODUCT EXECUTION              |                              |
| PRODUCT EXECUTION Display Type | Analogue                     |
|                                | Analogue<br>Quartz (Battery) |
| Display Type                   | 5                            |

| MATERIAL & COLOUR  |                 |
|--------------------|-----------------|
| Strap Material     | Stainless steel |
| Strap Colour       | Gold            |
| Colour of the dial | Silver          |
| Glass              | Mineral glass   |

## DETAILS

Numerals

Roman numerals

Case width [mm]

38