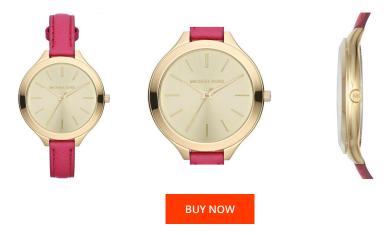

## ladies' watch MK2298 Specifications

This document contains all the specifications for the Michael Kors MK2298 ladies' watch. We at the DIALANDO® watch store offer a large selection of authentic watches from the best watch brands in the world.

| MATERIAL & COLOUR  |               |
|--------------------|---------------|
| Strap Material     | Real leather  |
| Strap Colour       | Pink          |
| Colour of the dial | Gold          |
| Glass              | Mineral glass |
| DETAILS            |               |
| Numerals           | Index marks   |