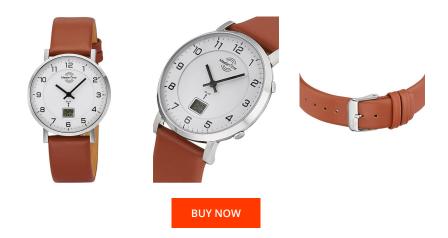

| MATERIAL & COLOUR  |                                  |
|--------------------|----------------------------------|
| Strap Material     | Calf leather                     |
| Strap Colour       | Brown                            |
| Case Material      | Stainless steel                  |
| Case Colour        | Silver                           |
| Case Surface       | Polished                         |
| Colour of the dial | White                            |
| Glass              | Mineral glass / Hardened glass   |
| DETAILS            |                                  |
| Bezel              | Fixed                            |
| Case Bottom        | Stainless steel bottom / Pressed |
| Clasp              | Buckle                           |
| Water resistant    | 5 ATM                            |

| PRODUCT EXECUTION   |                                                                                  |
|---------------------|----------------------------------------------------------------------------------|
| Display Type        | Digital / Analogue                                                               |
| Movement type       | Quartz (Battery)                                                                 |
| Movement Name       | W314 / DE) / Empfang des Signals DCF 77<br>(Mainflingen                          |
| Functions           | Radio controlled clock / Minute / Hour / Date /<br>Daylight saving time / Second |
| MEASURES            |                                                                                  |
| Case width [mm]     | 36                                                                               |
| Case thickness [mm] | 11                                                                               |