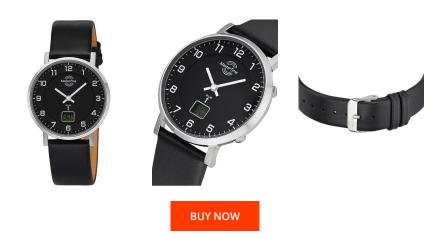

| PRODUCT INFORMATION |               |
|---------------------|---------------|
| EAN                 | 4260503039372 |
| Gender              | Ladies        |
| Warranty [years]    | 3             |

| MATERIAL & COLOUR  |                                  |
|--------------------|----------------------------------|
| Strap Material     | Calf leather                     |
| Strap Colour       | Black                            |
| Case Material      | Stainless steel                  |
| Case Colour        | Silver                           |
| Case Surface       | Polished                         |
| Colour of the dial | Black                            |
| Glass              | Mineral glass / Hardened glass   |
| DETAILS            |                                  |
| Bezel              | Fixed                            |
| Case Bottom        | Stainless steel bottom / Pressed |
| Clasp              | Buckle                           |

5 ATM

Water resistant

| PRODUCT EXECUTION   |                                                                                  |
|---------------------|----------------------------------------------------------------------------------|
| Display Type        | Analogue / Digital                                                               |
| Movement type       | Quartz (Battery)                                                                 |
| Movement Name       | W314 / DE) / Empfang des Signals DCF 77<br>(Mainflingen                          |
| Functions           | Date / Daylight saving time / Second / Radio<br>controlled clock / Minute / Hour |
| MEASURES            |                                                                                  |
| Case width [mm]     | 36                                                                               |
| Case thickness [mm] | 11                                                                               |