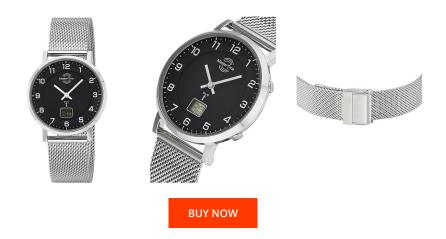

| MATERIAL & COLOUR  |                                  |
|--------------------|----------------------------------|
| Strap Material     | Stainless steel                  |
| Strap Colour       | Silver                           |
| Case Material      | Stainless steel                  |
| Case Colour        | Silver                           |
| Case Surface       | Polished                         |
| Colour of the dial | Black                            |
| Glass              | Mineral glass / Hardened glass   |
| DETAILS            |                                  |
| Bezel              | Fixed                            |
| Case Bottom        | Stainless steel bottom / Pressed |
| Clasp              | Clip clasp                       |

5 ATM

| PRODUCT EXECUTION   |                                                                                  |
|---------------------|----------------------------------------------------------------------------------|
| Display Type        | Digital / Analogue                                                               |
| Movement type       | Quartz (Battery)                                                                 |
| Movement Name       | W314 / DE) / Empfang des Signals DCF 77<br>(Mainflingen                          |
| Functions           | Date / Daylight saving time / Second / Radio<br>controlled clock / Minute / Hour |
| MEASURES            |                                                                                  |
| Case width [mm]     | 36                                                                               |
| Case thickness [mm] | 11                                                                               |