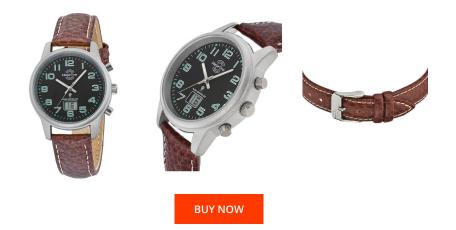

| PRODUCT INFORMATION |               |  |
|---------------------|---------------|--|
| EAN                 | 4260736030030 |  |
| Gender              | Ladies        |  |
| Warranty [years]    | 3             |  |

| MATERIAL & COLOUR  |                                   |
|--------------------|-----------------------------------|
| Strap Material     | Calf leather                      |
| Strap Colour       | Brown                             |
| Case Material      | Stainless steel                   |
| Case Colour        | Silver                            |
| Case Surface       | Polished / Matted                 |
| Colour of the dial | Black                             |
| Glass              | Mineral glass / Hardened glass    |
| DETAILS            |                                   |
| Bezel              | Fixed                             |
| Case Bottom        | Stainless steel bottom / Pressed  |
| Clasp              | Buckle                            |
| Lighting           | Luminous indexes / Luminous hands |
| Water resistant    | 3 ATM                             |

| PRODUCT EXECUTION |                                                                                                             |
|-------------------|-------------------------------------------------------------------------------------------------------------|
| Display Type      | Digital / Analogue                                                                                          |
| Movement type     | Quartz (Battery)                                                                                            |
| Movement Name     | Td28d / DE) / Signaldcf77mainflingen                                                                        |
| Functions         | Minute / Hour / Daylight saving time / Day / Second /<br>Date / Radio controlled clock / Perpetual calendar |

| MEASURES        |    |
|-----------------|----|
| Case width [mm] | 34 |

Case thickness [mm]

11