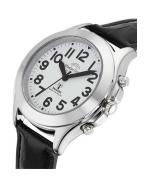

## Master Time ladies' watch MTLA-10705-60L Specifications

**BUY NOW** 

This document contains all the specifications for the Master Time Sprechende Funkuhr MTLA-10705-60L ladies' watch. We at the DIALANDO® watch store offer a large selection of authentic watches from the best watch brands in the world. https://www.dialando.lv/

| PRODUCT EXECUTION   |                                                                                             |
|---------------------|---------------------------------------------------------------------------------------------|
| Display Type        | Analogue                                                                                    |
| Movement type       | Quartz (Battery)                                                                            |
| Movement Name       | Talkingclock / Rctk30 / DE) / Signaldcf77mainflingen                                        |
| Functions           | Hour / Day / Daylight saving time / Date / Second / Alarm / Radio controlled clock / Minute |
| MEASURES            |                                                                                             |
| Case width [mm]     | 38                                                                                          |
| Case thickness [mm] | 15                                                                                          |

| MATERIAL & COLOUR  |                                  |
|--------------------|----------------------------------|
| Strap Material     | Calf leather                     |
| Strap Colour       | Black                            |
| Case Material      | Stainless steel                  |
| Case Colour        | Silver                           |
| Case Surface       | Polished                         |
| Colour of the dial | White                            |
| Glass              | Mineral glass / Hardened glass   |
| DETAILS            |                                  |
| Bezel              | Fixed                            |
| Case Bottom        | Stainless steel bottom / Screwed |
| Clasp              | Buckle                           |