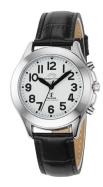

## Master Time ladies' watch MTLA-10705-60L Specifications

**BUY NOW** 

This document contains all the specifications for the Master Time Sprechende Funkuhr MTLA-10705-60L ladies' watch. We at the DIALANDO® watch store offer a large selection of authentic watches from the best watch brands in the world. https://www.dialando.lv/

| PRODUCT EXECUTION   |                                                                                             |
|---------------------|---------------------------------------------------------------------------------------------|
| Display Type        | Analogue                                                                                    |
| Movement type       | Quartz (Battery)                                                                            |
| Movement Name       | Talkingclock / Rctk30 / DE) / Signaldcf77mainflingen                                        |
| Functions           | Hour / Day / Daylight saving time / Date / Second / Alarm / Radio controlled clock / Minute |
| MEASURES            |                                                                                             |
| Case width [mm]     | 38                                                                                          |
| Case thickness [mm] | 15                                                                                          |

| MATERIAL & COLOUR  |                                  |
|--------------------|----------------------------------|
| Strap Material     | Calf leather                     |
| Strap Colour       | Black                            |
| Case Material      | Stainless steel                  |
| Case Colour        | Silver                           |
| Case Surface       | Polished                         |
| Colour of the dial | White                            |
| Glass              | Mineral glass / Hardened glass   |
| DETAILS            |                                  |
| Bezel              | Fixed                            |
| Case Bottom        | Stainless steel bottom / Screwed |
| Clasp              | Buckle                           |