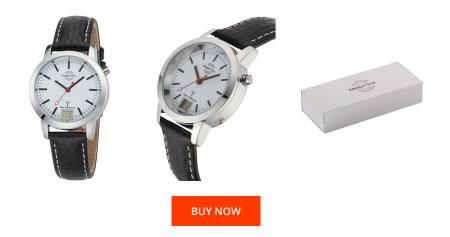

## Master Time ladies' watch MTLA-10593-21L Specifications

This document contains all the specifications for the Master Time Funk Basic Series Bahnhofsuhr MTLA-10593-21L ladies' watch. We at the DIALANDO<sup>®</sup> watch store offer a large selection of authentic watches from the best watch brands in the world. https://www.dialando.lv/

| PRODUCT INFORMATION |                               |
|---------------------|-------------------------------|
| EAN                 | 4260503030560                 |
| Gender              | Ladies                        |
| Brand               | Master Time                   |
| Collection          | Funk Basic Series Bahnhofsuhr |
| Warranty [years]    | 3                             |

| MATERIAL & COLOUR  |                                  |
|--------------------|----------------------------------|
| Strap Material     | Real leather                     |
| Strap Colour       | Black                            |
| Case Material      | Stainless steel                  |
| Case Colour        | Silver                           |
| Case Surface       | Polished / Matted                |
| Colour of the dial | White                            |
| Glass              | Mineral glass                    |
| DETAILS            |                                  |
| Bezel              | Fixed                            |
| Case Bottom        | Stainless steel bottom (pressed) |
| Clasp              | Pin buckle                       |
| Water resistant    | 3 ATM                            |

| PRODUCT EXECUTION           |                                                                                |
|-----------------------------|--------------------------------------------------------------------------------|
| Display Type                | Digital / Analogue                                                             |
| Movement type               | Quartz (Battery)                                                               |
| Movement Name               | W313C / DE) / Empfang des Signals DCF 77<br>(Mainflingen                       |
| Functions                   | Radio controlled clock / Perpetual calendar / Date /<br>Hour / Second / Minute |
|                             |                                                                                |
| MEASURES                    |                                                                                |
| MEASURES<br>Case width [mm] | 34                                                                             |
|                             | 34<br>11                                                                       |
| Case width [mm]             |                                                                                |