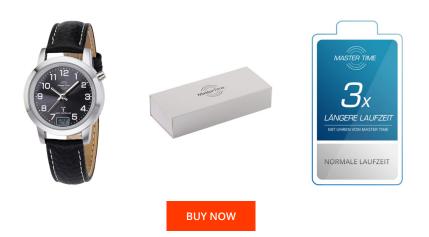

## Master Time ladies' watch MTLA-10577-24L Specifications

This document contains all the specifications for the Master Time Funk Basic Series MTLA-10577-24L ladies' watch. We at the DIALANDO<sup>®</sup> watch store offer a large selection of authentic watches from the best watch brands in the world. https://www.dialando.lv/

> MATERIAL & COLOUR Strap Material

| PRODUCT INFORMATION |                   |
|---------------------|-------------------|
| EAN                 | 4260411159643     |
| Gender              | Ladies            |
| Brand               | Master Time       |
| Collection          | Funk Basic Series |
| Warranty [years]    | 3                 |

Real leather

| PRODUCT EXECUTION   |                                                                                |
|---------------------|--------------------------------------------------------------------------------|
| Display Type        | Digital / Analogue                                                             |
| Movement type       | Quartz (Battery)                                                               |
| Movement Name       | Empfang des Signals DCF 77 (Mainflingen / W313C / DE)                          |
| Functions           | Minute / Radio controlled clock / Perpetual calendar<br>/ Date / Hour / Second |
| MEASURES            |                                                                                |
| Case width [mm]     | 34                                                                             |
| Case thickness [mm] | 11                                                                             |
| Lug width [mm]      | 16                                                                             |
| Max. wrist          |                                                                                |