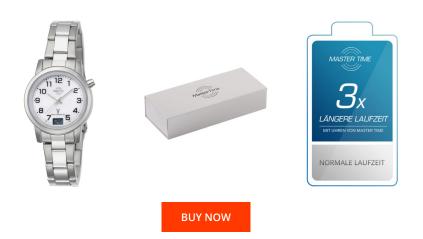

> MATERIAL & COLOUR Strap Material

| PRODUCT INFORMATION |                   |
|---------------------|-------------------|
| EAN                 | 4260411150015     |
| Gender              | Ladies            |
| Brand               | Master Time       |
| Collection          | Funk Basic Series |
| Warranty [years]    | 3                 |

| Strap Colour         | Silver                                    |
|----------------------|-------------------------------------------|
| Case Material        | Stainless steel                           |
| Case Colour          | Silver                                    |
| Case Surface         | Polished / Matted                         |
| Colour of the dial   | White                                     |
| Glass                | Mineral glass                             |
|                      |                                           |
| DETAILS              |                                           |
| DETAILS<br>Bezel     | Fixed                                     |
|                      | Fixed<br>Stainless steel bottom (pressed) |
| Bezel                |                                           |
| Bezel<br>Case Bottom | Stainless steel bottom (pressed)          |

Stainless steel

| PRODUCT EXECUTION                      |                                                                                |
|----------------------------------------|--------------------------------------------------------------------------------|
| Display Type                           | Analogue / Digital                                                             |
| Movement type                          | Quartz (Battery)                                                               |
| Movement Name                          | DE) / Empfang des Signals DCF 77 (Mainflingen /<br>W313C                       |
| Functions                              | Date / Hour / Second / Minute / Radio controlled<br>clock / Perpetual calendar |
| MEASURES                               |                                                                                |
|                                        |                                                                                |
| Case width [mm]                        | 34                                                                             |
| Case width [mm]<br>Case thickness [mm] | 34<br>11                                                                       |
|                                        |                                                                                |