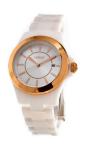

## Lorus ladies' watch RH978EX9 Specifications

**BUY NOW** 

This document contains all the specifications for the Lorus RH978EX9 ladies' watch. We at the DIALANDO® watch store offer a large selection of authentic watches from the best watch brands in the world.

https://www.dialando.lv/

| PRODUCT INFORMATION | 1                |
|---------------------|------------------|
| EAN                 | 8431242984162    |
| Gender              | Ladies           |
| Warranty [years]    | 2                |
| PRODUCT EXECUTION   |                  |
| Display Type        | Analogue         |
| Movement type       | Quartz (Battery) |
| MEASURES            |                  |
| Case width [mm]     | 39               |

| MATERIAL & COLOUR    |               |
|----------------------|---------------|
| Strap Material       | Plastic       |
| Strap Colour         | White         |
| Colour of the dial   | White         |
| Glass                | Mineral glass |
|                      |               |
| DETAILS              |               |
| <b>DETAILS</b> Clasp | Adjustable    |