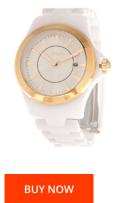

## **DIALANDO**<sup>®</sup>

Lorus ladies' watch RH976EX9 Specifications

This document contains all the specifications for the Lorus RH976EX9 ladies' watch. We at the DIALANDO<sup>®</sup> watch store offer a large selection of authentic watches from the best watch brands in the world. https://www.dialando.lv/

| PRODUCT INFORMATION |                  | MATERIAL & COLOUR  |                                                        |
|---------------------|------------------|--------------------|--------------------------------------------------------|
| EAN                 | 8431242984155    | Strap Material     | Plastic                                                |
| Gender              | Ladies           | Strap Colour       | White                                                  |
| Warranty [years]    | 2                | Colour of the dial | Gold                                                   |
|                     |                  | Glass              | Mineral glass                                          |
|                     |                  |                    |                                                        |
| PRODUCT EXECUTION   |                  | DETAILS            |                                                        |
| Display Type        | Analogue         | Clasp              | Adjustable                                             |
| Movement type       | Quartz (Battery) | Water resistant    | (Please ask customer service or see the closing cover) |
| MEASURES            |                  |                    |                                                        |
| Case width [mm]     | 39               |                    |                                                        |