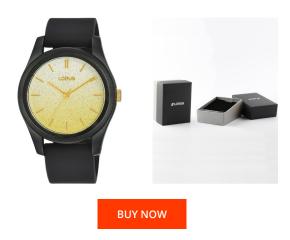

## Lorus ladies' watch RG269TX9 Specifications

This document contains all the specifications for the Lorus RG269TX9 ladies' watch. We at the DIALANDO® watch store offer a large selection of authentic watches from the best watch brands in the world.

| MATERIAL & COLOUR  Strap Material Silicone  Strap Colour Black  Case Material Stainless steel  Case Colour Black  Case Surface Matted  Colour of the dial Gold / Silver  Glass Mineral glass / Hardened glass  DETAILS  Bezel Fixed  Case Bottom Stainless steel bottom / Screwed  Clasp Buckle  Water resistant 10 ATM |                    |                                  |
|-------------------------------------------------------------------------------------------------------------------------------------------------------------------------------------------------------------------------------------------------------------------------------------------------------------------------|--------------------|----------------------------------|
| Strap Colour  Case Material  Case Colour  Black  Case Colour  Black  Case Surface  Matted  Colour of the dial  Gold / Silver  Glass  Mineral glass / Hardened glass  DETAILS  Bezel  Fixed  Case Bottom  Stainless steel bottom / Screwed  Clasp  Buckle                                                                | MATERIAL & COLOUR  |                                  |
| Case Material Stainless steel  Case Colour Black  Case Surface Matted  Colour of the dial Gold / Silver  Glass Mineral glass / Hardened glass  DETAILS  Bezel Fixed  Case Bottom Stainless steel bottom / Screwed  Clasp Buckle                                                                                         | Strap Material     | Silicone                         |
| Case Colour  Black Case Surface  Matted  Colour of the dial  Gold / Silver  Glass  Mineral glass / Hardened glass  DETAILS  Bezel  Fixed  Case Bottom  Stainless steel bottom / Screwed  Clasp  Buckle                                                                                                                  | Strap Colour       | Black                            |
| Case Surface Matted  Colour of the dial Gold / Silver  Glass Mineral glass / Hardened glass  DETAILS  Bezel Fixed  Case Bottom Stainless steel bottom / Screwed  Clasp Buckle                                                                                                                                           | Case Material      | Stainless steel                  |
| Colour of the dial Gold / Silver  Glass Mineral glass / Hardened glass  DETAILS  Bezel Fixed  Case Bottom Stainless steel bottom / Screwed  Clasp Buckle                                                                                                                                                                | Case Colour        | Black                            |
| Glass Mineral glass / Hardened glass  DETAILS  Bezel Fixed  Case Bottom Stainless steel bottom / Screwed  Clasp Buckle                                                                                                                                                                                                  | Case Surface       | Matted                           |
| DETAILS  Bezel Fixed  Case Bottom Stainless steel bottom / Screwed  Clasp Buckle                                                                                                                                                                                                                                        | Colour of the dial | Gold / Silver                    |
| Bezel Fixed  Case Bottom Stainless steel bottom / Screwed  Clasp Buckle                                                                                                                                                                                                                                                 | Glass              | Mineral glass / Hardened glass   |
| Case Bottom Stainless steel bottom / Screwed Clasp Buckle                                                                                                                                                                                                                                                               | DETAILS            |                                  |
| Clasp Buckle                                                                                                                                                                                                                                                                                                            | Bezel              | Fixed                            |
|                                                                                                                                                                                                                                                                                                                         | Case Bottom        | Stainless steel bottom / Screwed |
| Water resistant 10 ATM                                                                                                                                                                                                                                                                                                  | Clasp              | Buckle                           |
|                                                                                                                                                                                                                                                                                                                         | Water resistant    | 10 ATM                           |