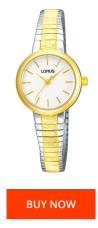

| PRODUCT INFORMATION |                  | MATERIAL & COLOUR   |                 |
|---------------------|------------------|---------------------|-----------------|
| EAN                 | 4894138337734    | Strap Material      | Stainless steel |
| Gender              | Ladies           | Strap Colour        | Bicolor         |
| Brand               | Lorus            | Case Material       | Stainless steel |
| Warranty [years]    | 2                | Case Colour         | Bicolor         |
|                     |                  | Case Surface        | Polished        |
|                     |                  | Colour of the dial  | White           |
|                     |                  | Glass               | Mineral glass   |
|                     |                  |                     |                 |
| PRODUCT EXECUTION   |                  | MEASURES            |                 |
| Display Type        | Analogue         | Case width [mm]     | 23              |
| Movement type       | Quartz (Battery) | Case thickness [mm] | 7               |