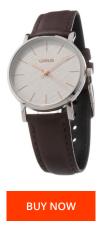

## **DIALANDO**<sup>®</sup>

Lorus ladies' watch RG235PX9 Specifications

This document contains all the specifications for the Lorus RG235PX9 ladies' watch. We at the DIALANDO<sup>®</sup> watch store offer a large selection of authentic watches from the best watch brands in the world. https://www.dialando.lv/

| PRODUCT INFORMATION |                  | MA   | MATERIAL & COLOUR |               |  |
|---------------------|------------------|------|-------------------|---------------|--|
| EAN                 | 4894138342936    | Stra | ap Material       | Real leather  |  |
| Gender              | Ladies           | Stra | ap Colour         | Brown         |  |
| Warranty [years]    | 2                | Col  | our of the dial   | Beige         |  |
|                     |                  | Gla  | SS                | Mineral glass |  |
|                     |                  |      |                   |               |  |
| PRODUCT EXECUTION   |                  | DET  | DETAILS           |               |  |
| Display Type        | Analogue         | Clas | sp                | Buckle        |  |
| Movement type       | Quartz (Battery) | Wat  | ter resistant     | 3 ATM         |  |
|                     |                  |      |                   |               |  |
| MEASURES            |                  |      |                   |               |  |
| Case width [mm]     | 30               |      |                   |               |  |