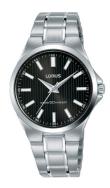

## Lorus ladies' watch RG229PX9 Specifications

**BUY NOW** 

This document contains all the specifications for the Lorus Klassik RG229PX9 ladies' watch. We at the DIALANDO® watch store offer a large selection of authentic watches from the best watch brands in the world.

| MATERIAL & COLOUR  |                 |
|--------------------|-----------------|
| Strap Material     | Stainless steel |
| Strap Colour       | Silver          |
| Case Material      | Stainless steel |
| Case Colour        | Silver          |
| Case Surface       | Polished        |
| Colour of the dial | Black           |
| Glass              | Mineral glass   |
|                    |                 |
| DETAILS            |                 |
| DI                 | er i            |