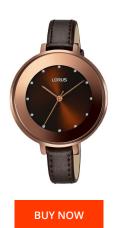

## Lorus ladies' watch RG223MX9 Specifications

This document contains all the specifications for the Lorus RG223MX9 ladies' watch. We at the DIALANDO® watch store offer a large selection of authentic watches from the best watch brands in the world.

| MATERIAL & COLOUR  |                                                        |
|--------------------|--------------------------------------------------------|
| Strap Material     | Stainless steel                                        |
| Strap Colour       | Brown                                                  |
| Colour of the dial | Brown                                                  |
| Glass              | Mineral glass                                          |
| DETAILS            |                                                        |
| Water resistant    | (Please ask customer service or see the closing cover) |