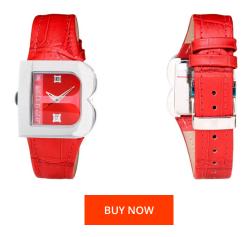

## **DIALANDO**<sup>®</sup>

Laura Biagiotti ladies' watch LB0001L-05 Specifications

This document contains all the specifications for the Laura Biagiotti LB0001L-05 ladies' watch. We at the DIALANDO<sup>®</sup> watch store offer a large selection of authentic watches from the best watch brands in the world. https://www.dialando.lv/

| PRODUCT INFORMATION |                  | MATERIAL & COLOUR |                    |                                                        |
|---------------------|------------------|-------------------|--------------------|--------------------------------------------------------|
| EAN                 | 8431777790771    |                   | Strap Material     | Real leather                                           |
| Gender              | Ladies           |                   | Strap Colour       | Red                                                    |
| Warranty [years]    | 2                |                   | Colour of the dial | Red                                                    |
|                     |                  |                   | Glass              | Mineral glass                                          |
|                     |                  |                   |                    |                                                        |
| PRODUCT EXECUTION   |                  | DETAILS           |                    |                                                        |
| Display Type        | Analogue         |                   | Clasp              | Snap fastener                                          |
| Novement type       | Quartz (Battery) |                   | Water resistant    | (Please ask customer service or see the closing cover) |
|                     |                  |                   |                    |                                                        |
| MEASURES            |                  |                   |                    |                                                        |
| Case width [mm]     | 33               |                   |                    |                                                        |
| case waar [mm]      | 55               |                   |                    |                                                        |