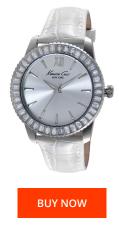

| PRODUCT INFORMATION |                  | MATERIAL & COLOUR  |                                                 |
|---------------------|------------------|--------------------|-------------------------------------------------|
| EAN                 | 8431242501635    | Strap Material     | Real leather                                    |
| Gender              | Ladies           | Strap Colour       | White                                           |
| Warranty [years]    | 2                | Colour of the dial | Silver                                          |
|                     |                  | Glass              | Mineral glass                                   |
|                     |                  |                    |                                                 |
| PRODUCT EXECUTION   |                  | DETAILS            |                                                 |
| Display Type        | Analogue         | Clasp              | Buckle                                          |
| Movement type       | Quartz (Battery) | Water resistant    | (Please ask customer service or see the closing |
|                     |                  |                    | cover)                                          |
|                     |                  |                    |                                                 |
| MEASURES            |                  |                    |                                                 |
| Case width [mm]     | 40               |                    |                                                 |
|                     |                  |                    |                                                 |