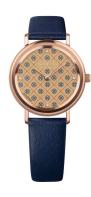

## **DIALANDO**°

Jowissa ladies' watch J6.223.M Specifications

**BUY NOW** 

This document contains all the specifications for the Jowissa J6.223.M ladies' watch. We at the DIALANDO® watch store offer a large selection of authentic watches from the best watch brands in the world.

| MATERIAL & COLOUR    |               |
|----------------------|---------------|
| Strap Material       | Real leather  |
| Strap Colour         | Blue          |
| Colour of the dial   | Beige         |
| Glass                | Mineral glass |
|                      |               |
| DETAILS              |               |
| <b>DETAILS</b> Clasp | Buckle        |