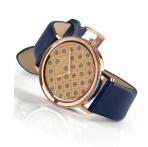

## **DIALANDO**°

Jowissa ladies' watch J6.223.M Specifications

**BUY NOW** 

This document contains all the specifications for the Jowissa J6.223.M ladies' watch. We at the DIALANDO® watch store offer a large selection of authentic watches from the best watch brands in the world.

| MATERIAL & COLOUR    |               |
|----------------------|---------------|
| Strap Material       | Real leather  |
| Strap Colour         | Blue          |
| Colour of the dial   | Beige         |
| Glass                | Mineral glass |
|                      |               |
| DETAILS              |               |
| <b>DETAILS</b> Clasp | Buckle        |