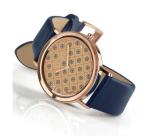

## **DIALANDO**°

Jowissa ladies' watch J6.223.M Specifications

**BUY NOW** 

This document contains all the specifications for the Jowissa J6.223.M ladies' watch. We at the DIALANDO® watch store offer a large selection of authentic watches from the best watch brands in the world.

| MATERIAL & COLOUR    |               |
|----------------------|---------------|
| Strap Material       | Real leather  |
| Strap Colour         | Blue          |
| Colour of the dial   | Beige         |
| Glass                | Mineral glass |
|                      |               |
| DETAILS              |               |
| <b>DETAILS</b> Clasp | Buckle        |