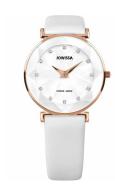

| MATERIAL & COLOUR  |               |
|--------------------|---------------|
| Strap Material     | Real leather  |
| Strap Colour       | White         |
| Colour of the dial | White         |
| Glass              | Mineral glass |
| DETAILS            |               |
| Clasp              | Buckle        |
| Water resistant    | 3 ATM         |