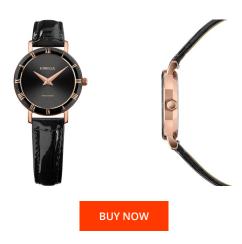

## **DIALANDO**°

Jowissa ladies' watch J2.309.S Specifications

This document contains all the specifications for the Jowissa J2.309.S ladies' watch. We at the DIALANDO® watch store offer a large selection of authentic watches from the best watch brands in the world.

| MATERIAL & COLOUR  |               |
|--------------------|---------------|
| Strap Material     | Real leather  |
| Strap Colour       | Black         |
| Colour of the dial | Black         |
| Glass              | Mineral glass |
| DETAILS            |               |
| Clasp              | Buckle        |
| Water resistant    | 5 ATM         |