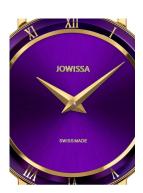

## Jowissa ladies' watch J2.293.M Specifications

**BUY NOW** 

This document contains all the specifications for the Jowissa Roma J2.293.M ladies' watch. We at the <code>DIALANDO®</code> watch store offer a large selection of authentic watches from the best watch brands in the world.

| MATERIAL & COLOUR  |               |
|--------------------|---------------|
| Strap Material     | Real leather  |
| Strap Colour       | Violet        |
| Colour of the dial | Violet        |
| Glass              | Mineral glass |
| DETAILS            |               |
| Clasp              | Buckle        |
| Water resistant    | 5 ATM         |