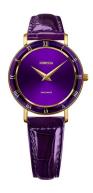

## Jowissa ladies' watch J2.293.M Specifications

**BUY NOW** 

This document contains all the specifications for the Jowissa Roma J2.293.M ladies' watch. We at the <code>DIALANDO®</code> watch store offer a large selection of authentic watches from the best watch brands in the world.

| MATERIAL & COLOUR  |               |
|--------------------|---------------|
| Strap Material     | Real leather  |
| Strap Colour       | Violet        |
| Colour of the dial | Violet        |
| Glass              | Mineral glass |
| DETAILS            |               |
| Clasp              | Buckle        |
| Water resistant    | 5 ATM         |