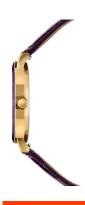

https://www.dialando.lv/

| PRODUCT INFORMATION             |                              |
|---------------------------------|------------------------------|
| EAN                             | 7640167274772                |
| Gender                          | Ladies                       |
| Warranty [years]                | 2                            |
|                                 |                              |
| PRODUCT EXECUTION               |                              |
| PRODUCT EXECUTION  Display Type | Analogue                     |
|                                 | Analogue<br>Quartz (Battery) |
| Display Type                    | <del>-</del>                 |

| MATERIAL & COLOUR  |               |
|--------------------|---------------|
| Strap Material     | Real leather  |
| Strap Colour       | Violet        |
| Colour of the dial | Violet        |
| Glass              | Mineral glass |
| DETAILS            |               |
| Clasp              | Buckle        |
| Water resistant    | 5 ATM         |