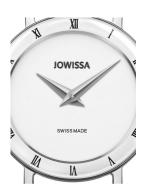

## **DIALANDO**°

Jowissa ladies' watch J2.275.S Specifications

**BUY NOW** 

This document contains all the specifications for the Jowissa Roma J2.275.S ladies' watch. We at the DIALANDO® watch store offer a large selection of authentic watches from the best watch brands in the world.

| MATERIAL & COLOUR    |               |
|----------------------|---------------|
| Strap Material       | Real leather  |
| Strap Colour         | Blue          |
| Colour of the dial   | White         |
| Glass                | Mineral glass |
|                      |               |
| DETAILS              |               |
| <b>DETAILS</b> Clasp | Buckle        |