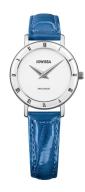

## **DIALANDO**°

Jowissa ladies' watch J2.275.S Specifications

**BUY NOW** 

This document contains all the specifications for the Jowissa Roma J2.275.S ladies' watch. We at the DIALANDO® watch store offer a large selection of authentic watches from the best watch brands in the world.

| MATERIAL & COLOUR    |               |
|----------------------|---------------|
| Strap Material       | Real leather  |
| Strap Colour         | Blue          |
| Colour of the dial   | White         |
| Glass                | Mineral glass |
|                      |               |
| DETAILS              |               |
| <b>DETAILS</b> Clasp | Buckle        |