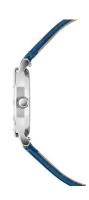

## **DIALANDO**°

Jowissa ladies' watch J2.275.S Specifications

**BUY NOW** 

This document contains all the specifications for the Jowissa Roma J2.275.S ladies' watch. We at the DIALANDO® watch store offer a large selection of authentic watches from the best watch brands in the world.

| MATERIAL & COLOUR    |               |
|----------------------|---------------|
| Strap Material       | Real leather  |
| Strap Colour         | Blue          |
| Colour of the dial   | White         |
| Glass                | Mineral glass |
|                      |               |
| DETAILS              |               |
| <b>DETAILS</b> Clasp | Buckle        |