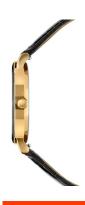

## Jowissa ladies' watch J2.270.M Specifications

**BUY NOW** 

This document contains all the specifications for the Jowissa Roma J2.270.M ladies' watch. We at the <code>DIALANDO®</code> watch store offer a large selection of authentic watches from the best watch brands in the world.

| MATERIAL & COLOUR  |               |
|--------------------|---------------|
| Strap Material     | Real leather  |
| Strap Colour       | Black         |
| Colour of the dial | Black         |
| Glass              | Mineral glass |
|                    |               |
| DETAILS            |               |
| DETAILS<br>Clasp   | Buckle        |