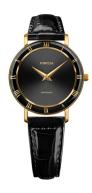

## Jowissa ladies' watch J2.270.M Specifications

**BUY NOW** 

This document contains all the specifications for the Jowissa Roma J2.270.M ladies' watch. We at the <code>DIALANDO®</code> watch store offer a large selection of authentic watches from the best watch brands in the world.

| MATERIAL & COLOUR  |               |
|--------------------|---------------|
| Strap Material     | Real leather  |
| Strap Colour       | Black         |
| Colour of the dial | Black         |
| Glass              | Mineral glass |
|                    |               |
| DETAILS            |               |
| DETAILS<br>Clasp   | Buckle        |