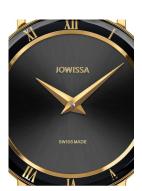

## Jowissa ladies' watch J2.270.M Specifications

**BUY NOW** 

This document contains all the specifications for the Jowissa Roma J2.270.M ladies' watch. We at the <code>DIALANDO®</code> watch store offer a large selection of authentic watches from the best watch brands in the world.

| MATERIAL & COLOUR  |               |
|--------------------|---------------|
| Strap Material     | Real leather  |
| Strap Colour       | Black         |
| Colour of the dial | Black         |
| Glass              | Mineral glass |
|                    |               |
| DETAILS            |               |
| DETAILS<br>Clasp   | Buckle        |