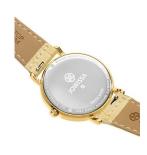

## Jowissa ladies' watch J2.269.M Specifications

**BUY NOW** 

This document contains all the specifications for the Jowissa Roma J2.269.M ladies' watch. We at the DIALANDO® watch store offer a large selection of authentic watches from the best watch brands in the world.

| MATERIAL & COLOUR  |               |
|--------------------|---------------|
| Strap Material     | Real leather  |
| Strap Colour       | Gold          |
| Colour of the dial | Gold          |
| Glass              | Mineral glass |
| DETAILS            |               |
| Clasp              |               |
| Clasp              | Buckle        |