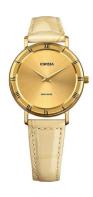

## Jowissa ladies' watch J2.269.M Specifications

**BUY NOW** 

This document contains all the specifications for the Jowissa Roma J2.269.M ladies' watch. We at the DIALANDO® watch store offer a large selection of authentic watches from the best watch brands in the world.

| MATERIAL & COLOUR  |               |
|--------------------|---------------|
| Strap Material     | Real leather  |
| Strap Colour       | Gold          |
| Colour of the dial | Gold          |
| Glass              | Mineral glass |
| DETAILS            |               |
| Clasp              |               |
| Clasp              | Buckle        |