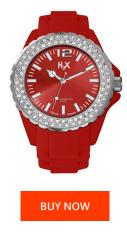

## **DIALANDO**<sup>®</sup>

Haurex ladies' watch SS382DR1 Specifications

This document contains all the specifications for the Haurex SS382DR1 ladies' watch. We at the DIALANDO<sup>®</sup> watch store offer a large selection of authentic watches from the best watch brands in the world. https://www.dialando.lv/

| PRODUCT INFORMATION                                   |                              | MATERIAL & COLOUR       |                 |
|-------------------------------------------------------|------------------------------|-------------------------|-----------------|
| EAN                                                   | 8058159082929                | Strap Material          | Rubber          |
| Gender                                                | Ladies                       | Strap Colour            | Red             |
| Warranty [years]                                      | 2                            | Colour of the dial      | Red             |
|                                                       |                              | Glass                   | Mineral glass   |
|                                                       |                              |                         |                 |
|                                                       |                              |                         |                 |
| PRODUCT EXECUTION                                     |                              | DETAILS                 |                 |
|                                                       | Analogue                     | <b>DETAILS</b><br>Clasp | Buckle          |
| Display Type                                          | Analogue<br>Quartz (Battery) |                         | Buckle<br>5 ATM |
| Display Type                                          | 5                            | Clasp                   |                 |
| PRODUCT EXECUTION Display Type Movement type MEASURES | 5                            | Clasp                   |                 |