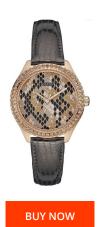

## Guess ladies' watch W0626L2 Specifications

This document contains all the specifications for the Guess W0626L2 ladies' watch. We at the DIALANDO® watch store offer a large selection of authentic watches from the best watch brands in the world.

https://www.dialando.lv/

| PRODUCT INFORMATION |                  |
|---------------------|------------------|
| EAN                 | 0091661452109    |
| Gender              | Ladies           |
| Brand               | Guess            |
| Collection          | Mini Mystical    |
| Warranty [years]    | 2                |
| PRODUCT EXECUTION   |                  |
| Display Type        | Analogue         |
| Movement type       | Quartz (Battery) |
| MEASURES            |                  |
| Case width [mm]     | 36               |

| MATERIAL & COLOUR  |               |
|--------------------|---------------|
| Strap Material     | Real leather  |
| Strap Colour       | Grey          |
| Colour of the dial | Brown         |
| Glass              | Mineral glass |
|                    |               |
| DETAILS            |               |