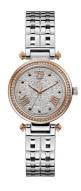

## Gc ladies' watch Y47004L1MF Specifications

**BUY NOW** 

This document contains all the specifications for the Gc Y47004L1MF ladies' watch. We at the DIALANDO® watch store offer a large selection of authentic watches from the best watch brands in the world.

| MATERIAL & COLOUR  |                 |
|--------------------|-----------------|
| Strap Material     | Stainless steel |
| Strap Colour       | Silver          |
| Colour of the dial | Silver          |
|                    |                 |
| Glass              | Mineral glass   |
| Glass              | Mineral glass   |