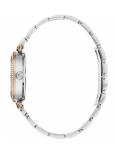

## Gc ladies' watch Y47004L1MF Specifications

**BUY NOW** 

This document contains all the specifications for the Gc Y47004L1MF ladies' watch. We at the DIALANDO® watch store offer a large selection of authentic watches from the best watch brands in the world.

| MATERIAL & COLOUR  |                 |
|--------------------|-----------------|
| Strap Material     | Stainless steel |
| Strap Colour       | Silver          |
| Colour of the dial | Silver          |
|                    |                 |
| Glass              | Mineral glass   |
| Glass              | Mineral glass   |