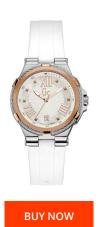

## Gc ladies' watch Y34002L1 Specifications

This document contains all the specifications for the Gc Y34002L1 ladies' watch. We at the DIALANDO® watch store offer a large selection of authentic watches from the best watch brands in the world.

| MATERIAL & COLOUR  |               |
|--------------------|---------------|
| Strap Material     | Silicone      |
| Strap Colour       | White         |
| Colour of the dial | White         |
| Glass              | Mineral glass |
|                    |               |
| DETAILS            |               |
|                    | Buckle        |