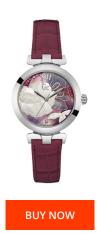

## Gc ladies' watch Y22005L3 Specifications

This document contains all the specifications for the Gc Y22005L3 ladies' watch. We at the DIALANDO® watch store offer a large selection of authentic watches from the best watch brands in the world.

| MATERIAL & COLOUR  |               |
|--------------------|---------------|
| Strap Material     | Real leather  |
| Strap Colour       | Rose gold     |
| Colour of the dial | Rose gold     |
| Glass              | Mineral glass |
|                    |               |
| DETAILS            |               |
| DETAILS Clasp      | Buckle        |