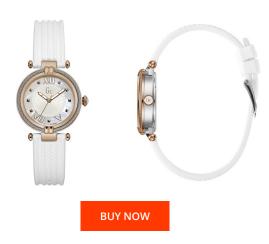

## Gc ladies' watch Y18004L1 Specifications

This document contains all the specifications for the Gc Y18004L1 ladies' watch. We at the DIALANDO® watch store offer a large selection of authentic watches from the best watch brands in the world.

| MATERIAL & COLOUR    |               |
|----------------------|---------------|
| Strap Material       | Silicone      |
| Strap Colour         | White         |
| Colour of the dial   | White         |
| Glass                | Mineral glass |
|                      |               |
| DETAILS              |               |
| <b>DETAILS</b> Clasp | Buckle        |