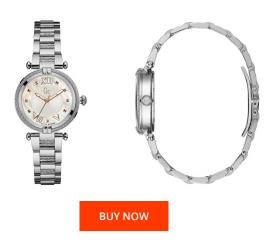

## Gc ladies' watch Y18001L1 Specifications

This document contains all the specifications for the Gc Y18001L1 ladies' watch. We at the DIALANDO® watch store offer a large selection of authentic watches from the best watch brands in the world.

| MATERIAL & COLOUR  |                 |
|--------------------|-----------------|
| Strap Material     | Stainless steel |
| Strap Colour       | Silver          |
| Colour of the dial | Mother of pearl |
| Glass              | Mineral glass   |
| DETAILS            |                 |
| Clasp              | Snap fastener   |
| Water resistant    | 10 ATM          |