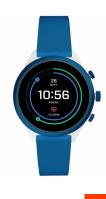

## Fossil ladies' watch FTW6051 Specifications

**BUY NOW** 

This document contains all the specifications for the Fossil FTW6051 ladies' watch. We at the DIALANDO® watch store offer a large selection of authentic watches from the best watch brands in the world.

https://www.dialando.lv/

| PRODUCT INFORMATION             |                           |
|---------------------------------|---------------------------|
| EAN                             | 4013496729139             |
| Gender                          | Ladies                    |
| Warranty [years]                | 2                         |
|                                 |                           |
| PRODUCT EXECUTION               |                           |
| PRODUCT EXECUTION  Display Type | Digital                   |
|                                 | Digital  Quartz (Battery) |
| Display Type                    |                           |

| MATERIAL & COLOUR    |               |
|----------------------|---------------|
| Strap Material       | Silicone      |
| Strap Colour         | Blue          |
| Colour of the dial   | Black         |
| Glass                | Mineral glass |
|                      |               |
| DETAILS              |               |
| <b>DETAILS</b> Clasp | Buckle        |