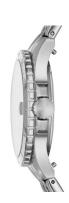

| PRODUCT EXECUTION             |                  |
|-------------------------------|------------------|
| Display Type                  | Analogue         |
| Movement type                 | Quartz (Battery) |
| MEASURES                      |                  |
| Case width [mm]               | 36               |
| Case thickness [mm]           | 10               |
| Lug width [mm]                | 18               |
| Max. wrist circumference [mm] | 175              |

| MATERIAL & COLOUR  |                 |
|--------------------|-----------------|
| Strap Material     | Stainless steel |
| Strap Colour       | Silver          |
| Case Material      | Stainless steel |
| Case Colour        | Silver          |
| Colour of the dial | Silver          |
| Glass              | Mineral glass   |
| DETAILS            |                 |
| Clasp              | Folding clasp   |
| Water resistant    | 10 ATM          |