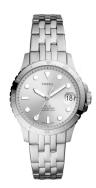

## Fossil ladies' watch ES4744 Specifications

**BUY NOW** 

This document contains all the specifications for the Fossil ES4744 ladies' watch. We at the DIALANDO® watch store offer a large selection of authentic watches from the best watch brands in the world.

| MATERIAL & COLOUR  |                 |
|--------------------|-----------------|
| Strap Material     | Stainless steel |
| Strap Colour       | Silver          |
| Case Material      | Stainless steel |
| Case Colour        | Silver          |
| Colour of the dial | Silver          |
| Glass              | Mineral glass   |
| DETAILS            |                 |
| Clasp              | Folding clasp   |
| Water resistant    | 10 ATM          |