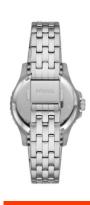

| MATERIAL & COLOUR  |                 |
|--------------------|-----------------|
| Strap Material     | Stainless steel |
| Strap Colour       | Silver          |
| Case Material      | Stainless steel |
| Case Colour        | Silver          |
| Colour of the dial | Silver          |
| Glass              | Mineral glass   |
| DETAILS            |                 |
| Clasp              | Folding clasp   |
| Water resistant    | 10 ATM          |