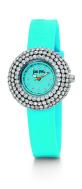

## Folli Follie ladies' watch WF2P010ZSL Specifications

**BUY NOW** 

This document contains all the specifications for the Folli Follie WF2P010ZSL ladies' watch. We at the DIALANDO® watch store offer a large selection of authentic watches from the best watch brands in the world.

| MATERIAL & COLOUR  |               |
|--------------------|---------------|
| Strap Material     | Silicone      |
| Strap Colour       | Blue          |
| Colour of the dial | Blue          |
| Glass              | Mineral glass |
| DETAILS            |               |
| Clasp              | Buckle        |