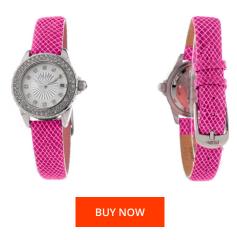

## Folli Follie ladies' watch WF1A006STS Specifications

This document contains all the specifications for the Folli Follie WF1A006STS ladies' watch. We at the DIALANDO® watch store offer a large selection of authentic watches from the best watch brands in the world.

| MATERIAL & COLOUR  |                                                        |
|--------------------|--------------------------------------------------------|
| Strap Material     | Real leather                                           |
| Strap Colour       | Pink                                                   |
| Colour of the dial | White                                                  |
| Glass              | Mineral glass                                          |
| DETAILS            |                                                        |
| Water resistant    | (Please ask customer service or see the closing cover) |