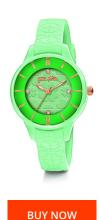

## Folli Follie ladies' watch WF15P027ZSE Specifications

This document contains all the specifications for the Folli Follie WF15P027ZSE ladies' watch. We at the DIALANDO® watch store offer a large selection of authentic watches from the best watch brands in the world.

| MATERIAL & COLOUR  |                                                        |
|--------------------|--------------------------------------------------------|
| Strap Material     | Plastic                                                |
| Strap Colour       | Green                                                  |
| Colour of the dial | Green                                                  |
| Glass              | Mineral glass                                          |
| DETAILS            |                                                        |
| Clasp              | Buckle                                                 |
| Water resistant    | (Please ask customer service or see the closing cover) |