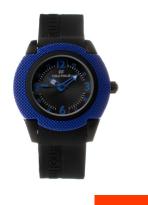

## Folli Follie ladies' watch WF13Y028ZPU Specifications

**BUY NOW** 

This document contains all the specifications for the Folli Follie WF13Y028ZPU ladies' watch. We at the DIALANDO® watch store offer a large selection of authentic watches from the best watch brands in the world.

| MATERIAL & COLOUR    |               |
|----------------------|---------------|
| Strap Material       | Silicone      |
| Strap Colour         | Black         |
| Colour of the dial   | Black         |
| Glass                | Mineral glass |
|                      | -             |
| DETAILS              |               |
| <b>DETAILS</b> Clasp | Buckle        |