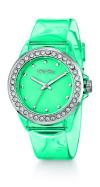

## Folli Follie ladies' watch WF13P079ZPU Specifications

**BUY NOW** 

This document contains all the specifications for the Folli Follie WF13P079ZPU ladies' watch. We at the DIALANDO® watch store offer a large selection of authentic watches from the best watch brands in the world.

| MATERIAL & COLOUR  |               |
|--------------------|---------------|
| Strap Material     | Plastic       |
| Strap Colour       | Blue          |
| Colour of the dial | Blue          |
|                    |               |
| Glass              | Mineral glass |
| Glass              | Mineral glass |