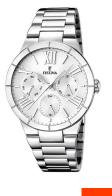

## Festina ladies' watch F16716/1 Specifications

**BUY NOW** 

This document contains all the specifications for the Festina Uhr F16716/1 ladies' watch. We at the DIALANDO® watch store offer a large selection of authentic watches from the best watch brands in the world.

https://www.dialando.lv/

| PRODUCT INFORMATION |               |
|---------------------|---------------|
| EAN                 | 8430622595066 |
| Gender              | Ladies        |
| Brand               | Festina       |
| Collection          | Damenuhr      |
| Warranty [vears]    | 2             |

| PRODUCT EXECUTION             |                                                           |
|-------------------------------|-----------------------------------------------------------|
| Display Type                  | Analogue                                                  |
| Movement type                 | Quartz (Battery)                                          |
| Movement Name                 | Miyota / 6P29                                             |
| Functions                     | 24-Hour / Day of the week / Hour / Second / Minute / Date |
| MEASURES                      |                                                           |
| Case width [mm]               | 36                                                        |
| Case thickness [mm]           | 9                                                         |
| Lug width [mm]                | 18                                                        |
| Max. wrist circumference [mm] | 195                                                       |

| MATERIAL & COLOUR  |                                  |
|--------------------|----------------------------------|
| Strap Material     | Stainless steel                  |
| Strap Colour       | Silver                           |
| Case Material      | Stainless steel                  |
| Case Colour        | Silver                           |
| Case Surface       | Polished                         |
| Colour of the dial | Silver                           |
| Glass              | Mineral glass                    |
|                    |                                  |
| DETAILS            |                                  |
| Bezel              | Fixed                            |
| Case Bottom        | Stainless steel bottom (pressed) |
| Clasp              | Folding clasp                    |

5 ATM

Water resistant