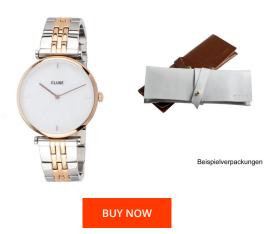

## Cluse ladies' watch CW0101208015 Specifications

This document contains all the specifications for the Cluse Triomphe CW0101208015 ladies' watch. We at the DIALANDO® watch store offer a large selection of authentic watches from the best watch brands in the world.

| MATERIAL & COLOUR  |                                  |
|--------------------|----------------------------------|
| Strap Material     | Stainless steel                  |
| Strap Colour       | Rose gold / Silver               |
| Case Material      | Stainless steel                  |
| Case Colour        | Rose gold                        |
| Case Surface       | Polished                         |
| Colour of the dial | White / Mother of pearl          |
| Glass              | Mineral glass                    |
|                    |                                  |
| DETAILS            |                                  |
| Bezel              | Fixed                            |
| Case Bottom        | Stainless steel bottom (pressed) |